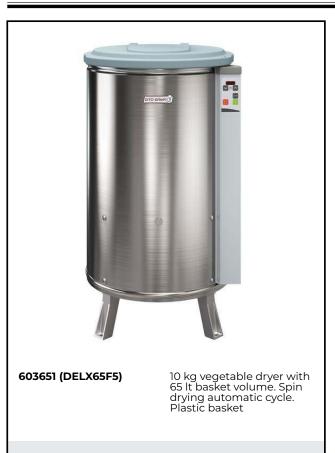

### Spin Dryers Vegetable Dryer, 10 Kg with resin basket

#### <u>Item No.</u>

Body and panels in stainless steel, lid in plastic material. Removable resin basket (65 litres). Flat and waterproof touch button control panel. Two cycles: "automatic" which alternates rotation with several sudden stops (for all vegetables); "manual" thanks to the adjustable timer up to 59 minutes (for delicate vegetables). Residual water is eliminated through an outlet pipe. Equipped with self-braking motor which stops the machine after the set drying time or if the lid is open during the cycle. IP55 and IP34 protection. V-ribbed belt drive. Basket rotation speed: 330 rpm. Load capacity: 10 kg, - 18 lettuce heads.

## Construction

- Stainless steel body and panels.
- Removable resin basket, 65 liters capacity.
- Basket rotates at approximately 330 rpm.