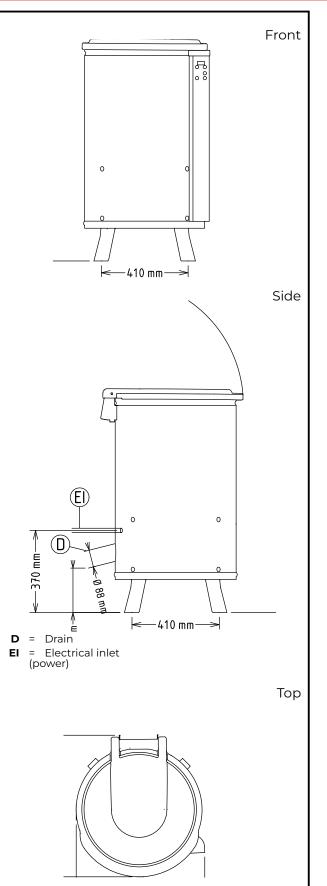

#### Key Information:

Well Capacity: 65 lt Usable well capacity: 65 lt Load per cycle - light vegetables: **18 UNITS OF LETTUCE** Load per cycle - heavy vegetables: ISO 9001; ISO 14001 **External dimensions,** 578 mm Width: **External dimensions**, Depth: 639 mm **External dimensions,** 1005 mm Height: Shipping weight: 71 kg